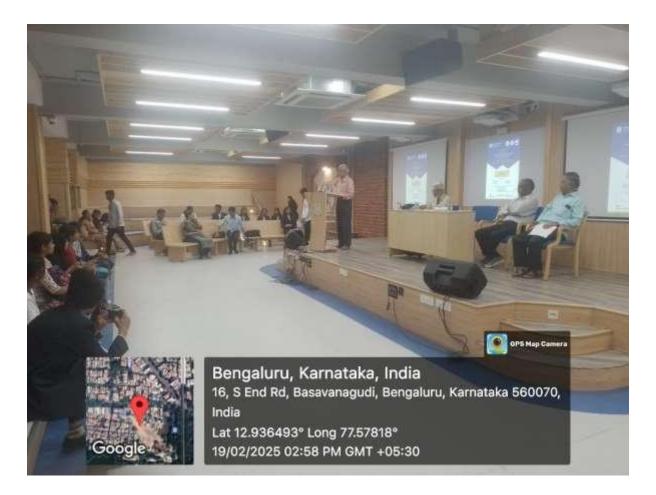

The event was graced by the esteemed presence of Dr. K Ramesh, Principal Research Scientist, Department of Physics, Indian Institute of Science, Bangalore. The seminar took place at the Seminar Hall, Surana College Autonomous, and commenced at 2:30 PM.

The session began with an invocation song and a welcome speech delivered by Mr. Sumukha C S, Assistant Professor, Department of Physics, Surana College, South End Road, Bangalore. This was followed by the introduction of the guest speaker, highlighting his contributions to the field of chalcogenide glasses and their applications in non-volatile memory and infrared technology by Ms. Pakhi Bose, II year BSc (P-Cs) student.