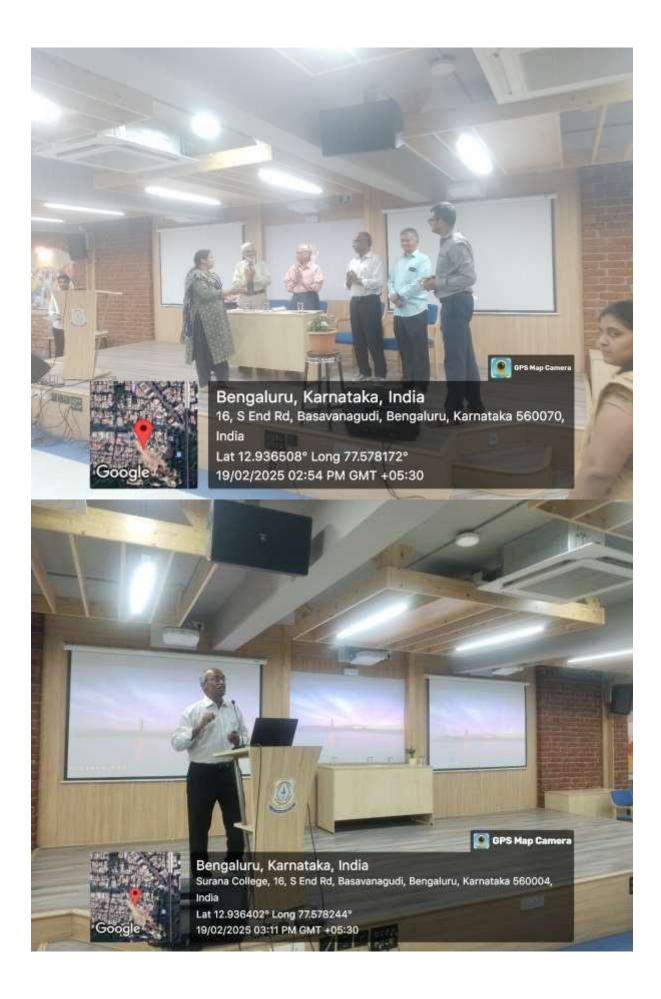

The event concluded with a **vote of thanks** delivered by **Dr. Divya Dexlin, Head of the Physics Department, Surana College (Autonomous)**, acknowledging the speaker and the organizing committee.

Guests:

- Prof J Ramakrishna, retd. professor, IISc, (honorary academic advisor, Physics dept, Surana College Autonomous)
- H S Nagaraja, treasurer, Forum For Excellence in Education
- P Nagaraju, former professor, National College Jayanagar