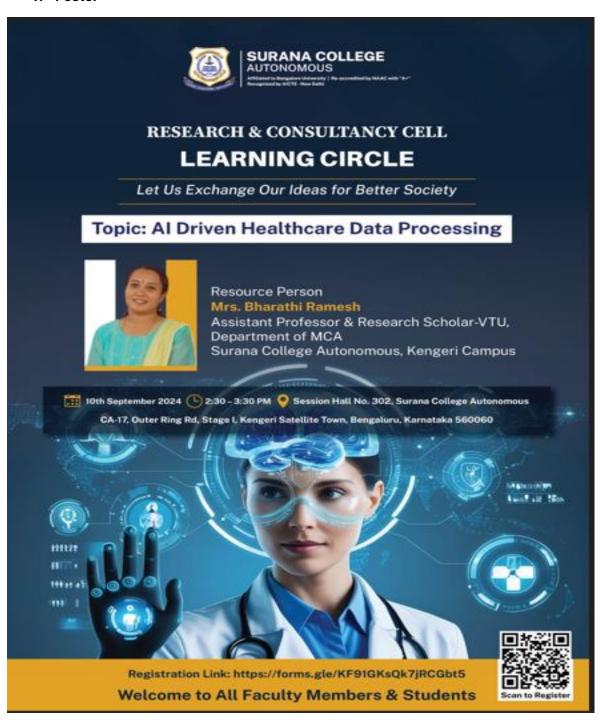

#### 1. Poster

## 10th September 2024

Venue: Session Hall No. 302, Surana College Autonomous
CA-17, Outer Ring Rd, Stage I, Kengeri Satellite Town, Bengaluru, Karnataka 560060

#### PROGRAM SCHEDULE

| Time          | Event Flow                                                |  |  |  |  |
|---------------|-----------------------------------------------------------|--|--|--|--|
| 2:15- 2:30 PM | Arrival of all Faculty Members and Students               |  |  |  |  |
| 2:30-2:35 PM  | Welcome Address by Dr Vanishree M R                       |  |  |  |  |
| 2:35 -3:25 PM | Topic: Al Driven Healthcare Data Processing               |  |  |  |  |
|               | Resource Person- Mrs. Bharathi Ramesh, Department of MCA, |  |  |  |  |
|               | Surana College Autonomous                                 |  |  |  |  |
| 3:25 -3:30 PM | Q&A                                                       |  |  |  |  |
| 3:30 -3:45 PM | High Tea & Network                                        |  |  |  |  |