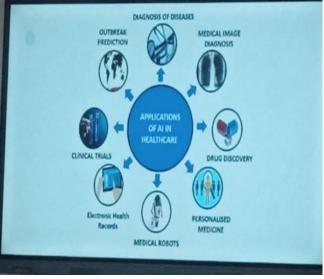

### **Applications and Benefits**

- Personalized Medicine: All enables the customization of treatment plans based on individual patient data, including genetic information. This approach increases the likelihood of successful outcomes and minimizes adverse effects.
- Operational Efficiency: Al-driven tools can automate administrative tasks, such as scheduling and billing, reducing operational costs and freeing up healthcare providers to focus on patient care.

 Research and Development: Al accelerates drug discovery and development by analyzing vast datasets to identify potential drug candidates and predict their effectiveness. This process speeds up the development of new therapies and treatments.